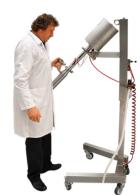

accurate dosing

**Belmixing-bowl-lift 1050 Depositor** 

**Innovation in depositing!** 

Beldos USA offers a range of versatile volumetric stainless steel depositors with optional attachments for depositing, injection, layering and decoration. Beldos depositors will replace your pastry bag, spoon or a measuring cup and will become the most reliable, easy-to-use and intelligent equipment at your production!

- 1. Design features:
- dosing of products directly from a mixing bowl or a bucket
- quick clean-up for working with different products
- mounted on a mobile frame pneumatically adjustable in height with a lift system for easy changing of mixing bowls
- 2 operation modes:
- foot pedal
- · handgun switch

turn-over system for easy removal of mixing bowls

adjust the speed

nozzles available

adjust the volume

product cylinder

d 50,8 mm 50-440 ml d 76,2 mm

200-1050 ml

pneumatically adjustable in height frame