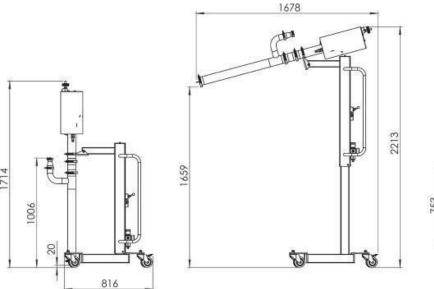

### **DIMENSIONS**

### Belmixing-bowl-lift 1050

top quality equipment

Beldos USA, 3701 Magrath Road, WA 98226, Tel. 360 244 2064, www.beldosusa.com