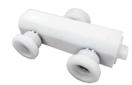

accurate dosing

**Belmixing-bowl-lift 1050 Depositor** 

**Innovation in depositing!** 

Beldos USA offers a range of versatile volumetric stainless steel depositors with optional attachments for depositing, injection, layering and decoration. Beldos depositors will replace your pastry bag, spoon or a measuring cup and will become the most reliable, easy-to-use and intelligent equipment at your production!

- 1. Design features:
- dosing of products directly from a mixing bowl or a bucket
- quick clean-up for working with different products
- mounted on a mobile frame pneumatically adjustable in height with a lift system for easy changing of mixing bowls
- 2 operation modes:
- foot pedal
- · handgun switch

turn-over system for easy removal of mixing bowls

adjust the speed

nozzles available

adjust the volume

product cylinder

d 50,8 mm 50-440 ml d 76,2 mm

200-1050 ml

pneumatically adjustable in height frame