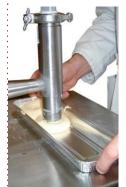

turn-over system for easy removal of mixing bowls

adjust the speed

nozzles available

adjust the volume

product cylinder

d 50,8 mm 50-440 ml d 76,2 mm

200-1050 ml

pneumatically adjustable in height frame

#### **ATTACHMENTS**

easy to use

tast to clean

support tray for mixing bowls/buckets

balancer for handguns

follower plate for a mixing bowl