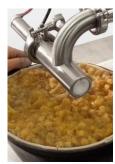

- 1. Design features:
- dosing of products directly from a mixing bowl or a bucket
- quick clean-up for working with different products
- mounted on a mobile frame pneumatically adjustable in height with a lift system for easy changing of mixing bowls
- 2 operation modes:
- foot pedal
- · handgun switch

turn-over system for easy removal of mixing bowls

adjust the speed

nozzles available

adjust the volume

product cylinder

d 50,8 mm 50-440 ml d 76,2 mm

200-1050 ml

pneumatically adjustable in height frame