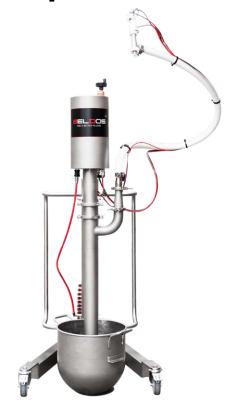

accurate dosing

**Belmixing-bowl-lift 1050 Depositor** 

**Innovation in depositing!** 

Beldos USA offers a range of versatile volumetric stainless steel depositors with optional attachments for depositing, injection, layering and decoration. Beldos depositors will replace your pastry bag, spoon or a measuring cup and will become the most reliable, easy-to-use and intelligent equipment at your production!

- 1. Design features:
- dosing of products directly from a mixing bowl or a bucket
- quick clean-up for working with different products
- mounted on a mobile frame pneumatically adjustable in height with a lift system for easy changing of mixing bowls
- 2 operation modes:
- foot pedal
- · handgun switch

turn-over system for easy removal of mixing bowls

adjust the speed

nozzles available

adjust the volume

product cylinder

d 50,8 mm 50-440 ml d 76,2 mm

200-1050 ml

pneumatically adjustable in height frame