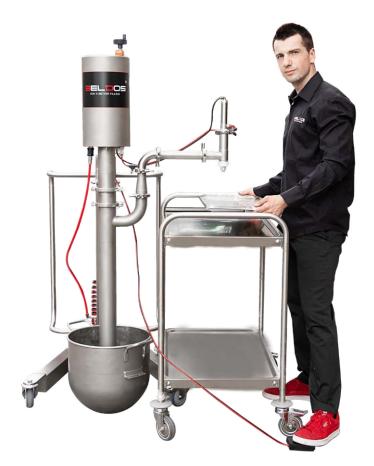

accurate dosing

**Belmixing-bowl-lift 1050 Depositor** 

**Innovation in depositing!** 

Beldos USA offers a range of versatile volumetric stainless steel depositors with optional attachments for depositing, injection, layering and decoration. Beldos depositors will replace your pastry bag, spoon or a measuring cup and will become the most reliable, easy-to-use and intelligent equipment at your production!

- 1. Design features:
- dosing of products directly from a mixing bowl or a bucket
- quick clean-up for working with different products
- mounted on a mobile frame pneumatically adjustable in height with a lift system for easy changing of mixing bowls
- 2 operation modes:
- foot pedal
- · handgun switch

turn-over system for easy removal of mixing bowls

adjust the speed

nozzles available

adjust the volume

product cylinder

d 50,8 mm 50-440 ml d 76,2 mm

200-1050 ml

pneumatically adjustable in height frame