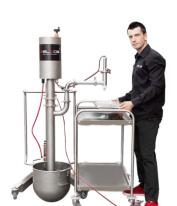

accurate dosing

**Belmixing-bowl-lift 1050 Depositor** 

**Innovation in depositing!** 

Beldos USA offers a range of versatile volumetric stainless steel depositors with optional attachments for depositing, injection, layering and decoration. Beldos depositors will replace your pastry bag, spoon or a measuring cup and will become the most reliable, easy-to-use and intelligent equipment at your production!

- 1. Design features:
- dosing of products directly from a mixing bowl or a bucket
- quick clean-up for working with different products
- mounted on a mobile frame pneumatically adjustable in height with a lift system for easy changing of mixing bowls
- 2 operation modes:
- foot pedal
- · handgun switch

turn-over system for easy removal of mixing bowls

adjust the speed

nozzles available

adjust the volume

product cylinder

d 50,8 mm 50-440 ml d 76,2 mm

200-1050 ml

pneumatically adjustable in height frame