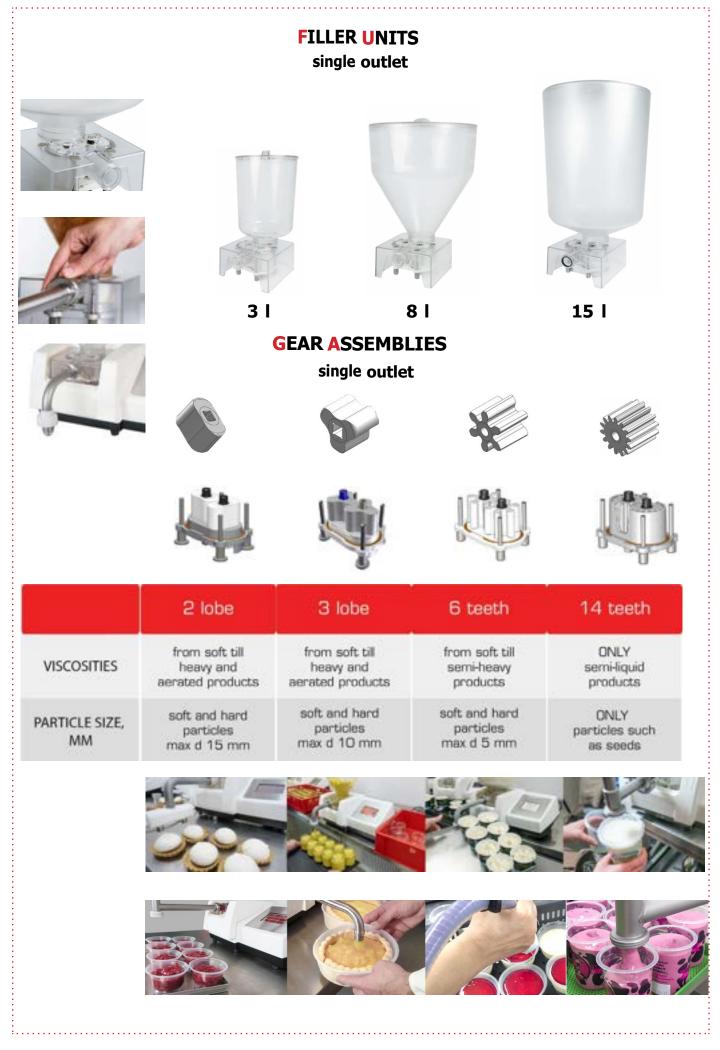

and supporting you with the best expertise!

**Design features:** 

• ELECTRIC OR ELECTRO-PNEUMATIC versions depending on the product viscosity

#### • easy-to-use color TOUCH SCREEN

- single/automatic or continuous mode
- volume
- · speed
- waiting time between deposits
- number of automatic deposits
- reverse mode to prevent dripping



• the MENU is available in the following LANGUAGES: English, Dutch, French, German, Spanish, Russian, Chinese, Swedish

### • QUICK INTERCHANGEABLE ALL-IN-ONE HOPPERS



## • FILL THE HOPPER EASILY FROM A BATCH FREEZER







#### • you can STORE UP TO 100 PRODUCTS IN THE MENU with their corresponding dosing settings





CLICK HERE TO WATCH THE MOVIE





right-handed people

hand switch suitable both for left and



handgun with a trigger

foot pedal



| fast,<br>clean &                                                                                                                | accurate,<br>easy dosing                                                                      | PECIFICATION                                                                                                                                                             | tool-free<br>assembly                                                                                                                                                                                          |
|---------------------------------------------------------------------------------------------------------------------------------|-----------------------------------------------------------