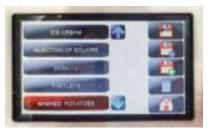

#### • easy-to-use color TOUCH SCREEN

- single/automatic or continuous mode
- volume
- · speed
- waiting time between deposits
- number of automatic deposits
- reverse mode to prevent dripping

• the MENU is available in the following LANGUAGES: English, Dutch, French, German, Spanish, Russian, Chinese, Swedish

#### • you can STORE UP TO 100 PRODUCTS IN THE MENU with their corresponding dosing settings

CLICK HERE TO WATCH THE MOVIE

right-handed people

hand switch suitable both for left and

handgun with a trigger