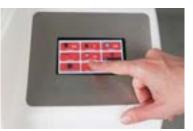

#### • easy-to-use color TOUCH SCREEN

- single/automatic or continuous mode
- volume
- · speed
- waiting time between deposits
- number of automatic deposits
- reverse mode to prevent dripping

• the MENU is available in the following LANGUAGES: English, Dutch, French, German, Spanish, Russian, Chinese, Swedish