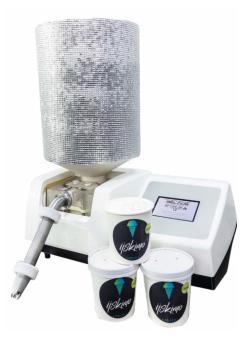

# Mini-fill Injecting & Filling Machine

Invest less and get more out of the Mini-fill!

Do you need a compact affordable machine for precise portion control?

Do you need to produce a large variety of products with minimum change over and cleaning?

### • QUICK INTERCHANGEABLE ALL-IN-ONE HOPPERS

## • FILL THE HOPPER EASILY FROM A BATCH FREEZER