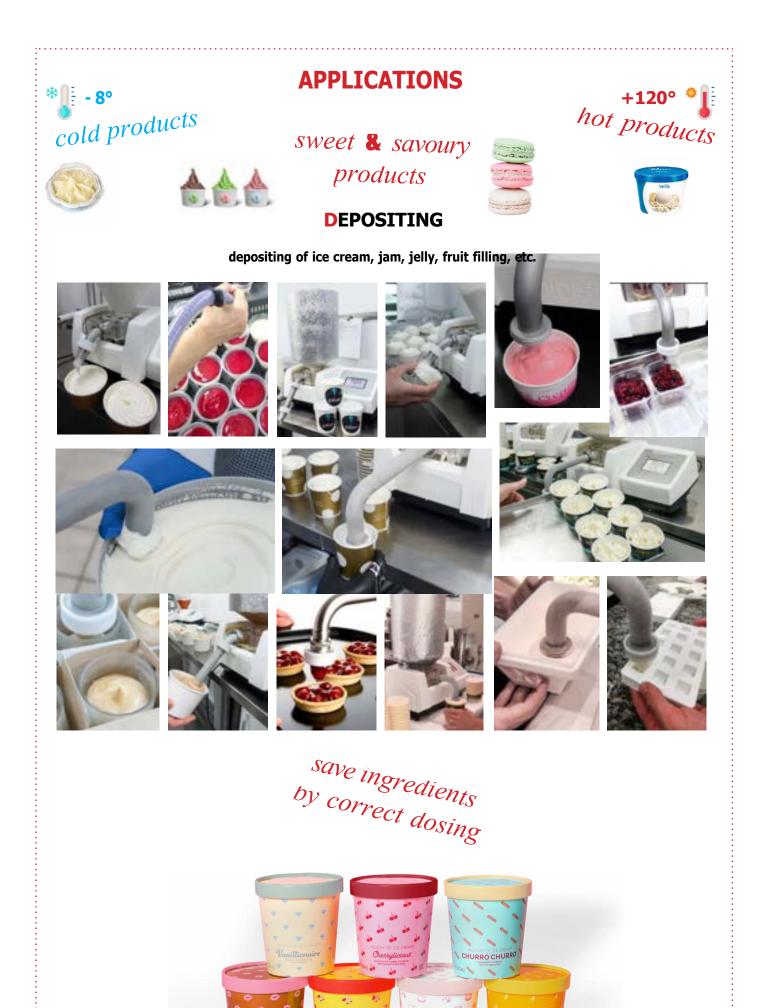

foot pedal

| fast,<br>clean &                                                                                                                | accurate,<br>easy dosing                                                                      | PECIFICATION                                                                                                                                                             | tool-free<br>assembly                                                                                                                                                                                          |
|---------------------------------------------------------------------------------------------------------------------------------|-----------------------------------------------------------------------------------------------|--------------------------------------------------------------------------------------------------------------------------------------------------------------------------|----------------------------------------------------------------------------------------------------------------------------------------------------------------------------------------------------------------|
|                                                                                                                                 |                                                                                               |                                                                                                                                                                          |                                                                                                                                                                                                                |
|                                                                                                                                 | Mini-fill Electric<br>100 W                                                                   | Mini-fill Electric<br>260 W                                                                                                                                              | Mini-fill Electro-<br>pneumatic 260 W                                                                                                                                                                          |
| POWER<br>COMPRESSOR                                                                                                             | 110/220 V<br>50/60 Hz<br>100 W                                                                | 110/220 V<br>50/60 Hz<br>260 W                                                                                                                                           | 110/220 V<br>50/60 Hz, 260 W<br>6 Bar comoressed air<br>1,5 kW - 8 bar<br>24 I - 196 I/min                                                                                                                     |
| SPEED                                                                                                                           | up to 50 deposits/min                                                                         |                                                                                                                                                                          |                                                                                                                                                                                                                |
| DEPOSIT<br>RANGE                                                                                                                | 3-5000 ml                                                                                     |                                                                                                                                                                          |                                                                                                                                                                                                                |
| VISCOSITIES                                                                                                                     | soft, aerated<br>products                                                                     | soft, heavy,<br>aerated products                                                                                                                                         | DRIP-FREE DOSING<br>semi-liquid,<br>soft, heavy,<br>aerated products                                                                                                                                           |
| PRODUCTS                                                                                                                        | custard, marmalade,<br>fruit filling, cheese filling,<br>mayonnaise, mousse,<br>whipped cream | custard, marmalade,<br>fruit filling, cheese filling,<br>mayonnaise, sauce, mousse,<br>whipped cream<br>Nutella, muffin batter,<br>ice-cream,<br>mashed potatoes, salads | custard, marmalade,<br>fruit filling, cheese filling,<br>mayonnaise, sauce, mousse<br>whipped cream,<br>Nutella, muffin batter,<br>ice-cream,<br>mashed potatoes, salads,<br>milk rice, yoghurt<br>choux paste |
| THE PRODUCTS PER POWER BASE TYPE ARE GIVEN ONLY FOR A GENERAL REFERENCE.<br>PLEASE CONTACT OUR SALES TEAM FOR MORE INFORMATION! |                                                                                               |                                                                                                                                                                          |                                                                                                                                                                                                                |
| Beldos USA,                                                                                                                     | , 3701 Magrath Rd. Bellingha                                                                  | m WA 98226, Tel. +1 360 24                                                                                                                                               | 4 2064, www.beldosusa.com                                                                                                                                                                                      |