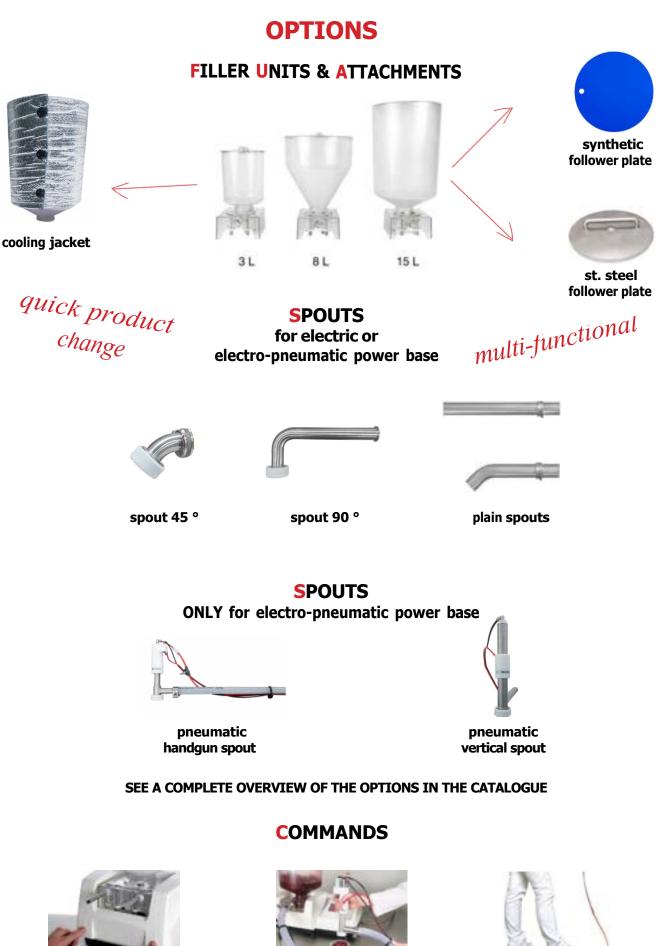

### • QUICK INTERCHANGEABLE ALL-IN-ONE HOPPERS

#### • you can STORE UP TO 100 PRODUCTS IN THE MENU with their corresponding dosing settings

CLICK HERE TO WATCH THE MOVIE

right-handed people

hand switch suitable both for left and

handgun with a trigger